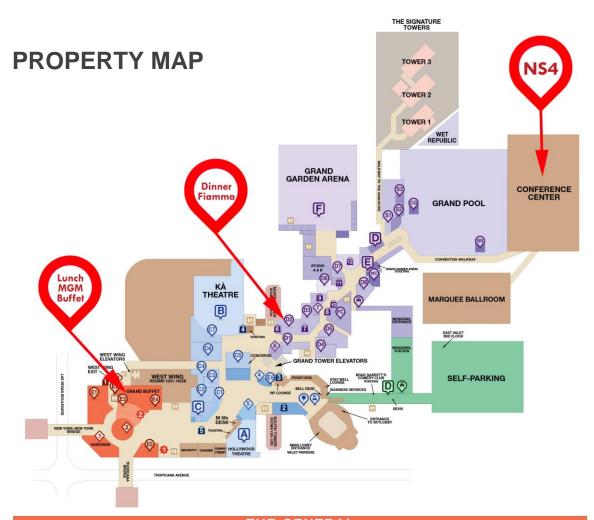

November 17-18, 2016 | Las Vegas, USA | www.nitriding.info

3799 S. Las Vegas Blvd South, Las Vegas, NV 89109 T 877.880.0880 • 702.891.1111 • www.mgmgrand.com

A map of the MGM Grand property is available on page 6.

Registration will take place at the MGM Grand Conference Center Level 3 on Thursday November 17 from 8-9 am. Delegates will be able to collect their name badge and conference documentation at this time.

Meeting room: 314 & 315

Floorplan is available on pages 7.