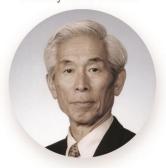

November 17-18, 2016 | Las Vegas, USA | www.nitriding.info

In Memoriam of our Departed Friend Dr. Kiyoshi Funatani

This year's Nitriding Symposium is in memoriam of Dr. Kiyoshi Funatani, our dear friend and colleague, who passed away earlier this year. Dr. Funatani was a distinguished expert in the nitriding community, known for his influential position in the development and industrialization of nitriding in the automotive industry. He also served as co-chairman for all past Nitriding Symposia and was among the first to receive the Hephaestus Award in recognition of his prolific work.

An enthusiastic advocate of heat treatment technology his entire life, Dr. Funatani was a high-profile figure who served as editorial member of various ASM technical committees, and provided critical and important programming support for numerous international conferences. He was also an active member of the HTS board and IFHTSE executive committee, and authored and edited/co-edited numerous journals and handbooks.