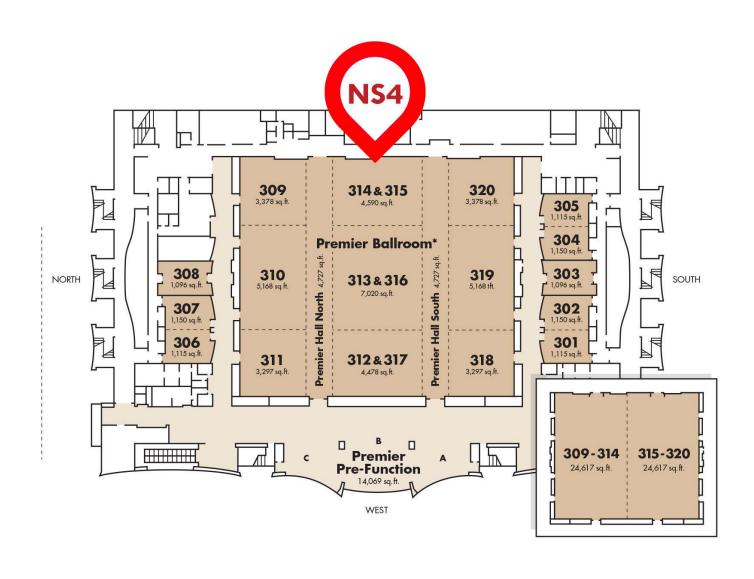

Meeting room: 314 & 315

Floorplan is available on pages 7.

#### **CONFERENCE CENTER LEVEL 3 FLOORPLAN**